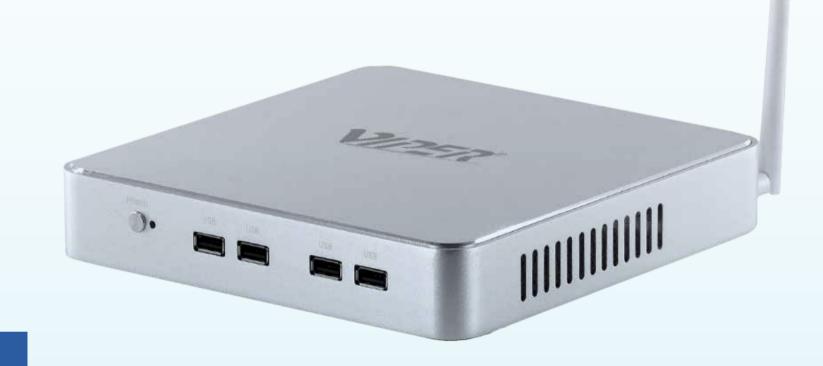

## Viper NUC PC

## **Features**

- Small Form Factor
- VESA Mount
- Multiple Displays

## **Specifications**

| TYPE          | TECHNICAL SPECIFICATIONS                                                   |
|---------------|----------------------------------------------------------------------------|
| CPU           | 13th generation Intel® Core™ i3/i5/i7 processors                           |
| RAM           | 4GB/8GB/16GB/32GB                                                          |
| Hard disk     | SSD: 64GB/128GB/256GB/512GB/1TB   HDD: 500GB/1TB/2TB                       |
| Graphics card | Integrated Graphics                                                        |
| System        | Win 10 / Win 11                                                            |
| Network card  | 1000M wired network card                                                   |
| Wireless      | 150M wireless WiFi (433M dual band WiFi and WiFi 6 functions are optional) |
| Bluetooth     | Available BT 5.0                                                           |
| Interface     | 1 × HDMI Out, 1 × VGA Out, 8 × USB, 1 × Audio Out, 1 × Mic In, 1 × DC In   |
| Power adapter | input: DC 12V / 19V                                                        |
| Material      | Metal material                                                             |
| Battery       | 70 min Backup                                                              |
| Product size  | 198(W) × 35(D)× 198(H) mm                                                  |
| Accessories   | Power cable, Power adaptor, Wall mounted bracket (optional)                |