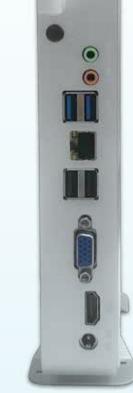

## **Specifications**

| TYPE          | TECHNICAL SPECIFICATIONS                                                   |
|---------------|----------------------------------------------------------------------------|
| CPU           | 13th generation Intel® Core™ i3/i5/i7 processors                           |
| RAM           | 4GB/8GB/16GB/32GB                                                          |
| Hard disk     | SSD: 64GB/128GB/256GB/512GB/1TB   HDD: 500GB/1TB/2TB                       |
| Graphics card | Integrated Graphics                                                        |
| System        | Win 10 / Win 11                                                            |
| Network card  | 1000M wired network card                                                   |
| Wireless      | 150M wireless WiFi (433M dual band WiFi and WiFi 6 functions are optional) |
| Bluetooth     | Available BT 5.0                                                           |
| Interface     | 1 × HDMI Out, 1 × VGA Out, 8 × USB, 1 × Audio Out, 1 × Mic In, 1 × DC In   |
| Power adapter | input: DC 12V / 19V                                                        |
| Material      | Metal material                                                             |
| Battery       | 70 min Backup                                                              |
| Product size  | 198(W) × 35(D)× 198(H) mm                                                  |
| Accessories   | Power cable, Power adaptor, Wall mounted bracket (optional)                |