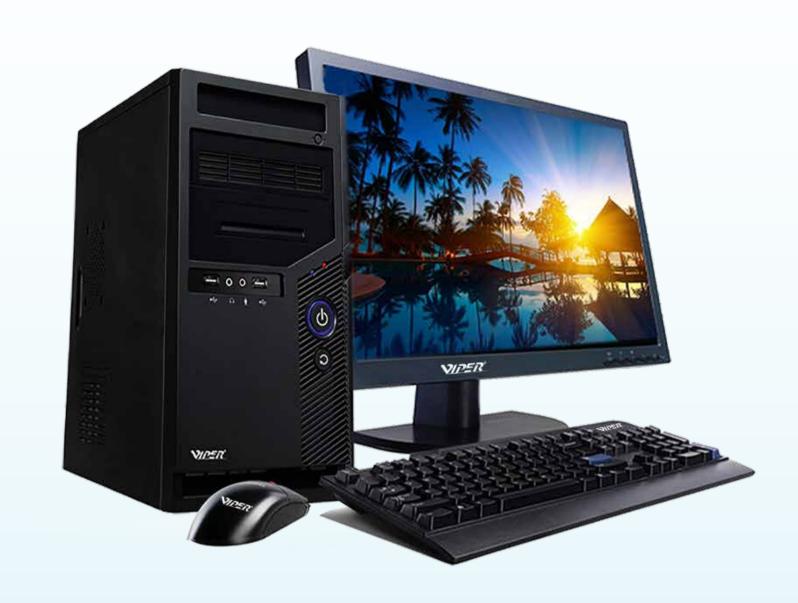

## Viper Pacer Desktop PC

## **Features**

- Small Form Factor
- VESA Mount
- Multiple Displays

## **Specifications**

| TYPE            | TECHNICAL SPECIFICATIONS                                                   |
|-----------------|----------------------------------------------------------------------------|
| CPU             | 13th generation Intel® Core™ i3/i5/i7 processors                           |
| RAM             | 4GB/8GB/16GB/32GB                                                          |
| Hard disk       | SSD: 64GB/128GB/256GB/512GB/1TB   HDD: 500GB/1TB/2TB                       |
| Graphics card   | Integrated Graphics                                                        |
| System          | Win 10 / Win 11                                                            |
| Network card    | 1000M wired network card                                                   |
| Wireless        | 150M wireless WiFi (433M dual band WiFi and WiFi 6 functions are optional) |
| Bluetooth       | Available BT 5.0                                                           |
| Interface       | 1 × HDMI Out, 1 × VGA Out, 8 × USB, 1 × Audio Out, 1 × Mic In, 1 × DC In   |
| Power adapter   | input: DC 12V / 19V                                                        |
| Material        | Steel material                                                             |
| Color available | Black                                                                      |
| Product size    | 318(W)×190(D)×375(H) mm                                                    |
| Accessories     | LCD, Keyboard, Mouse (optional)                                            |