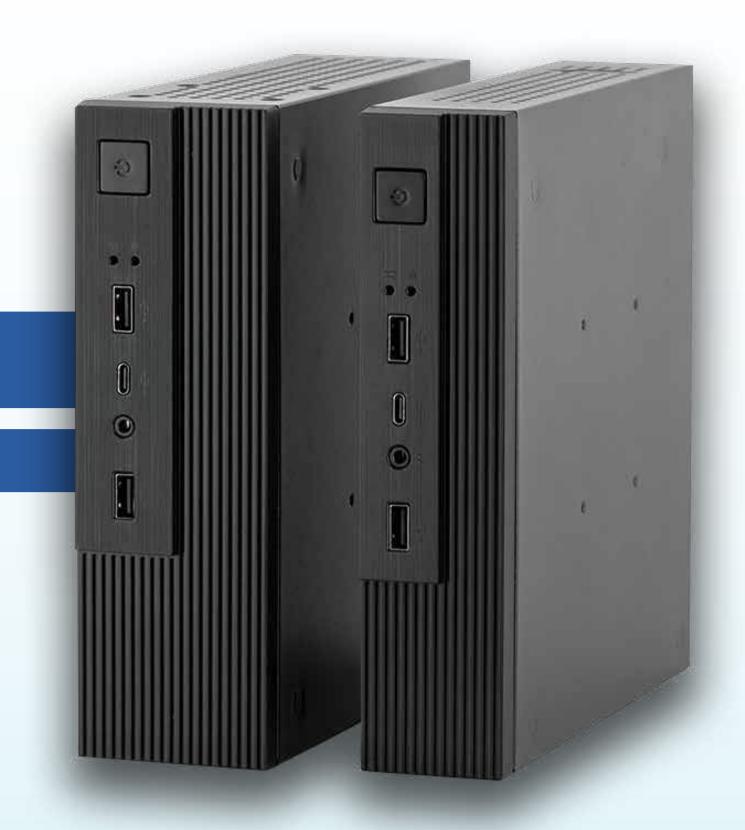

## Pcicer Desktop PC Tseries

## **Features**

- Small Form Factor
- VESA Mount
- Multiple Displays

## **Specifications**

| TYPE          | TECHNICAL SPECIFICATIONS                                                   |
|---------------|----------------------------------------------------------------------------|
| CPU           | 13th generation Intel® Core™ i3/i5/i7 processors                           |
| RAM           | 4GB/8GB/16GB/32GB                                                          |
| Hard disk     | SSD: 64GB/128GB/256GB/512GB/1TB   HDD : 500GB/1TB/2TB                      |
| Graphics card | Integrated Graphics                                                        |
| System        | Win 10 / Win 11                                                            |
| Network card  | 1000M wired network card                                                   |
| Wireless      | 150M wireless WiFi (433M dual band WiFi and WiFi 6 functions are optional) |
| Bluetooth     | Available BT 5.0*                                                          |
| Interface     | 1 × HDMI Out, 1 × VGA Out, 6 × USB, 1 × Audio Out, 1 × Mic In, 1 × DC In   |
| Power adapter | input: DC 12V / 19V                                                        |
| Material      | Metal material                                                             |
| Battery       | 70 min Backup                                                              |
| Product size  | 198(W) × 35(D)× 198(H) mm                                                  |
| Accessories   | Power cable, Power adaptor, Wall mounted bracket (optional)                |